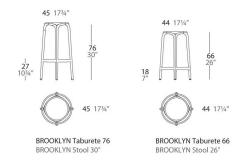

# BROOKLYN TABURETE Ø45×76

## By Eugeni Quitllet

The Brooklyn stool is a recognized style but never seen before! Modern and timeless from today and tomorrow.... Based on straight lines and curves emulating the New York City bridge. Urban design capable of being in the best world spaces. Brooklyn is a memory of the future...

See online: http://www.vondom.com/products/65027

## **Features**

## **Description**

Made of injected polypropylene with fiber glass. Stackable. Available in several colors. Item suitable for indoor and outdoor use.

### Weight

4.3 Kg



### **Finishes**

#### **BASIC PP**

Ref. 65027

Available in this colors

| COLOR   | BASIC<br>INJECCTION PP |
|---------|------------------------|
| BLUE    |                        |
| MOSTAZA |                        |
| WHITE   |                        |
| BLACK   |                        |
| BRONZE  |                        |
| RED     |                        |
| ECRU    |                        |
|         |                        |