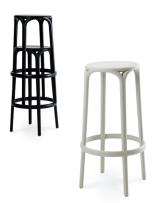

# BROOKLYN TABURETE Ø45×76

## **Description**

Made of injected polypropylene with fiber glass. Stackable. Available in several colors. Item suitable for indoor and outdoor use.