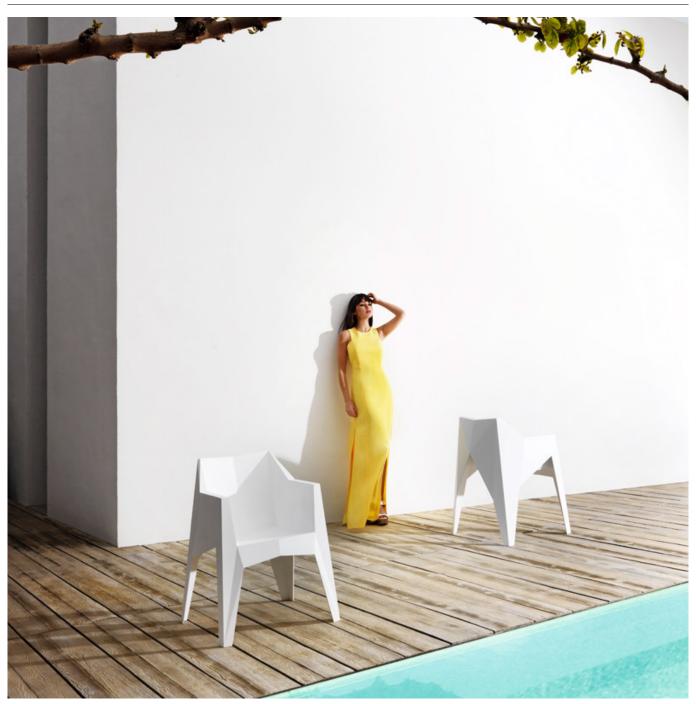

# **VOXEL SILLA**

The Voxel chair is a minimal simple yet voluminous stackable chair that is faceted just in the perfect places for comfort, just in the right angles for hyper-strength, imbuing the correct creases for beauty, and just the few merging and converging lines for purity. See online: <a href="http://www.vondom.com/products/51031">http://www.vondom.com/products/51031</a>

### **Description**

Made of injected polypropylene with fiber glass. Stackable. Available in several colors. Item suitable for indoor and outdoor use.