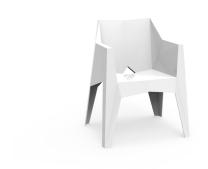

# **VOXEL SILLA**

The Voxel chair is a minimal simple yet voluminous stackable chair that is faceted just in the perfect places for comfort, just in the right angles for hyper-strength, imbuing the correct creases for beauty, and just the few merging and converging lines for purity. See online: <a href="http://www.vondom.com/products/51031">http://www.vondom.com/products/51031</a>

### **Description**

Made of injected polypropylene with fiber glass. Stackable. Available in several colors. Item suitable for indoor and outdoor use.