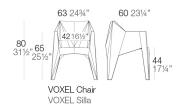

# **VOXEL SILLA**

The Voxel chair is a minimal simple yet voluminous stackable chair that is faceted just in the perfect places for comfort, just in the right angles for hyper-strength, imbuing the correct creases for beauty, and just the few merging and converging lines for purity. See online: <a href="http://www.vondom.com/products/51031">http://www.vondom.com/products/51031</a>

### **Description**

Made of injected polypropylene with fiber glass. Stackable. Available in several colors. Item suitable for indoor and outdoor use.

#### Weight

6.8 Kg