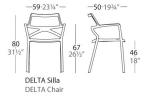

# **DELTA SILLA**





Delta collection is made to fit in with exterior or interior contemporary spaces. The injected aluminum base and extracted aluminum column make it ideal for use in the open air, due to the weather-resistant properties of these materials. The folding top and the design of the base enables the tables to be lined up one against the other to save space when they are not in use. The goal of the DELTA chair was to create a timeless product that constantly seeks to strike a balance between realism and surrealism— matter and antimatter, abstraction and emotion. The goal was to maximize emotions while minimizing resources, questioning the common logic of something new. See online: http://www.vondom.com/products/66026

### **Features**

#### Designiption

4 Kg



## **Finishes**

\_ \_ \_ \_ \_ \_ \_

COLOR

# Optional

\_ \_ \_ \_ \_ \_