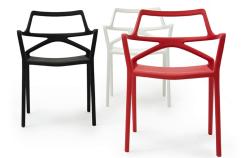

# **DELTA SILLA**

Delta collection is made to fit in with exterior or interior contemporary spaces. The injected aluminum base and extracted aluminum column make it ideal for use in the open air, due to the weather-resistant properties of these materials. The folding top and the design of the base enables the tables to be lined up one against the other to save space when they are not in use. The goal of the DELTA chair was to create a timeless product that constantly seeks to strike a balance between realism and surrealism— matter and antimatter, abstraction and emotion. The goal was to maximize emotions while minimizing resources, questioning the common logic of something new. See online: http://www.vondom.com/products/66026

## **Finishes**

\_ \_ \_ \_ \_ \_ \_

COLOR

# Optional

\_ \_ \_ \_ \_ \_