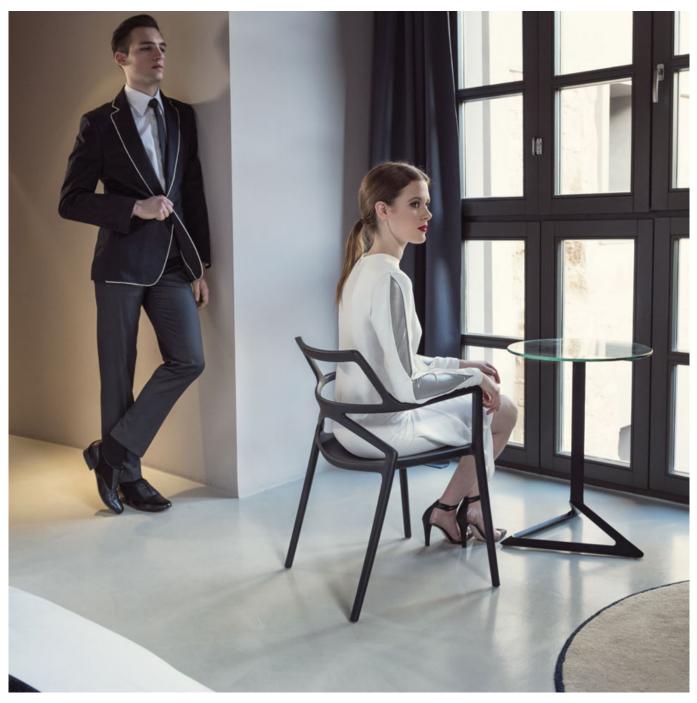

# **DELTA SILLA**

Delta collection is made to fit in with exterior or interior contemporary spaces. The injected aluminum base and extracted aluminum column make it ideal for use in the open air, due to the weather-resistant properties of these materials. The folding top and the design of the base enables the tables to be lined up one against the other to save space when they are not in use. The goal of the DELTA chair was to create a timeless product that constantly seeks to strike a balance between realism and surrealism— matter and antimatter, abstraction and emotion. The goal was to maximize emotions while minimizing resources, questioning the common logic of something new. See online: http://www.vondom.com/products/66026