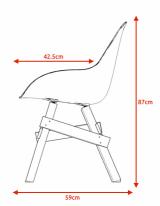

#### **MEASURES:**

Height: 87 cm
Width: 52 cm
Depth: 59 cm
Seat height: 46.5 cm
Seat depth: 42.5 cm
Arm height: 61 cm