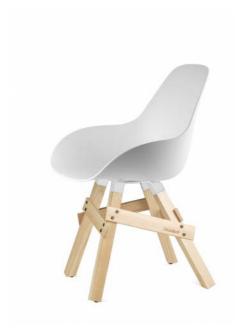

# **Model: Icon Dimple Closed**

Base and shell design: Sander Mulder

The **Dimple** shell's structural design was inspired by an eclectic mix of old, vintage race car seat. Comfortable and highly ergonomic body, with a modern, vibrant aesthetic.

The **Icon** base is so innovative, that it challenges the basic concept of a makeshift chair: the structure of ash wood, cut to look natural, consists of connections studied in detail, to create a sophisticated, functional design. What makes this chair looks distinctive and unique is its wooden legs. The legs are made into wooden reality with CNC technology. Icon collection skillfully combines modern art with affordable yet durable materials to create perfectly balanced, functional furniture.

#### **MATERIALS:**

Shell: polypropilene 85% / fiber glass 15%, UV resistant matte texture. Base: American ash wood natural, stained walnut or black, metal bolts.