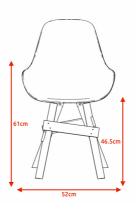

#### **MEASURES:**

Height: 87 cm
Width: 52 cm
Depth: 59 cm
Seat height: 46.5 cm
Seat depth: 42.5 cm
Arm height: 61 cm