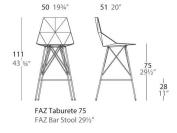

the blissful combination of the material and lighting, so that the sole sensation would be its fusion. Their VONDOM spirit is experienced exclusively in the quality of the material that permits an exterior using even in the most exacting environments. The modularity of FAZ permits the consumers to adapt the furniture and flowerpots to their style and needs without losing the harmony of this furniture set. It's upholstery is available in excellent quality nautical canvas or polyester fabric. The result is a product that transmits essence, that contains the complexity and the density of a work finalized to the extreme degree, the purpose of which is to create desirable places to live. ca vivir.

See online: http://www.vondom.com/products/54162

### **Features**

#### Designiption

2.03 Kg



## **Finishes**

### **BASIC PP**

Ref. 54162

#### Available in this colors